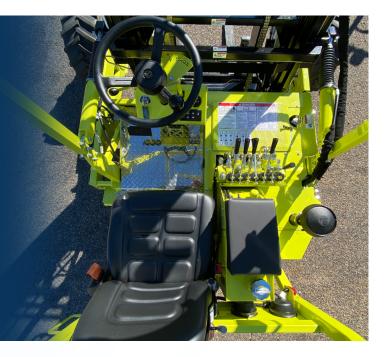

the industry

- Shock-absorbing low-impact seat suspension
- Heavy-duty waterproof vinyl seat
- Fore/aft adjustment

#### More than 1,500 lbs lighter

#### Over 5 miles per hour faster

- Ouicker turn-around times
- Maximized productivity
- Increased profits
- ▶ Up to 100% more efficient

#### Variable load spacing

Tailored to industry specific markets

#### Two deep stacking

- More efficient loading
- Single side loading/unloading

#### **Donkey Glide System®**

- Specialized shock absorber
- Load dampener

#### Available in gas or diesel



- Make the most of your money
- Reduced counterweight requirement

Increased payload

Most leg room in the market ▶ 4.5 cubic feet

#### **Unmatched** operator visibility

#### **Donkey Glide System®**

- Specialized shock absorber
- Load dampener



## The most efficient **Tandem Axle Solution** on the market