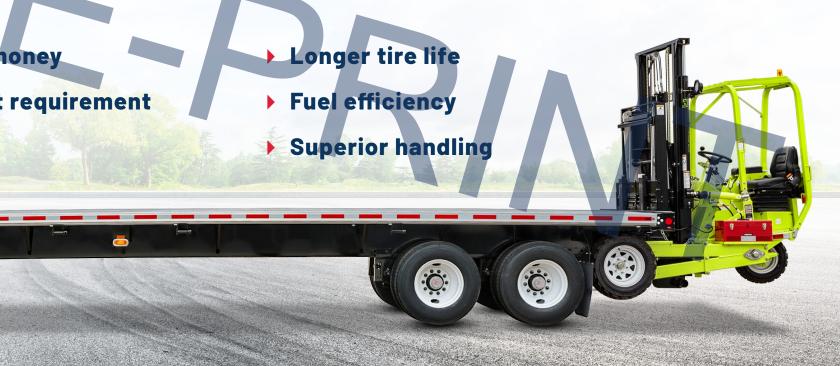

#### Available in gas or diesel

- Make the most of your money
- Reduced counterweight requirement

Increased payload

Most leg room in the market ▶ 4.5 cubic feet